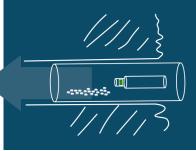

## INSTALLATION

- Position chemical gasbag in the hole -tablets facing downward
- <sup>2</sup> Gasbag can be installed bottle end first or tablet end first
- Gasbag will lock off in 4-5mins

For more information visit www.gasbags.com.au