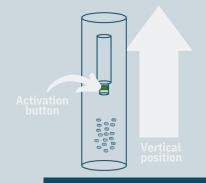

## **ACTIVATION**

- Hold the chemical gasbag in a vertical position
- <sup>2</sup> Push the green activation button
- Citric solution will begin to drain from the bottle and react with the Sodium Bicarb tablets
- 4 Shake the chemical gasbag to ensure products mix well